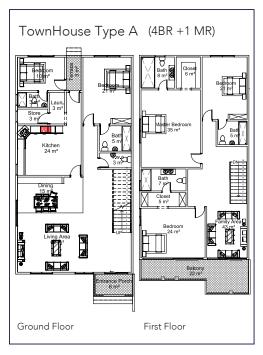

## FLOOR PLANS

# **RESIDENCES**

### **PRICING**

| Unit schedule           | Area size (m2)        | Total No. of Units | Price per Unit   |
|-------------------------|-----------------------|--------------------|------------------|
| TH - A (4BR +1 MR)      | 355                   | 8                  | \$499,000        |
| TH - B (3BR +1 MR)      | 330                   | 16                 | \$469,000        |
| 3B R                    | 125                   | 8                  | \$199,000        |
| 2BR                     | 90                    | 13                 | \$149,000        |
| 1BR                     | 60                    | 34                 | \$89,000         |
| Studio                  | 40                    | 15                 | \$59,500         |
| Commercial Areas(office | es/conference/retails | etc)               | Price on Request |