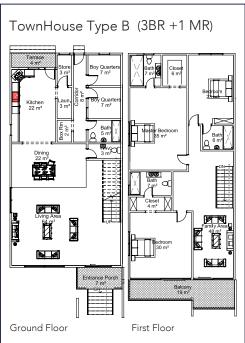

## FLOOR PLANS

# **RESIDENCES**

### **PRICING**

| Unit schedule           | Area size (m2)        | Total No. of Units | Price per Unit   |
|-------------------------|-----------------------|--------------------|------------------|
| TH - A (4BR +1 MR)      | 355                   | 8                  | \$499,000        |
| TH - B (3BR +1 MR)      | 330                   | 16                 | \$469,000        |
| 3B R                    | 125                   | 8                  | \$199,000        |
| 2BR                     | 90                    | 13                 | \$149,000        |
| 1BR                     | 60                    | 34                 | \$89,000         |
| Studio                  | 40                    | 15                 | \$59,500         |
| Commercial Areas(office | es/conference/retails | etc)               | Price on Request |