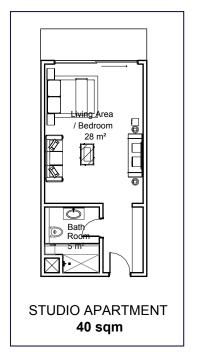

# **APARTMENTS**

### **PRICING**

| Unit schedule           | Area size (m2)        | Total No. of Units | Price per Unit   |
|-------------------------|-----------------------|--------------------|------------------|
| TH - A (4BR +1 MR)      | 355                   | 8                  | \$499,000        |
| TH - B (3BR +1 MR)      | 330                   | 16                 | \$469,000        |
| 3B R                    | 125                   | 8                  | \$199,000        |
| 2BR                     | 90                    | 13                 | \$149,000        |
| 1BR                     | 60                    | 34                 | \$89,000         |
| Studio                  | 40                    | 15                 | \$59,500         |
| Commercial Areas(office | es/conference/retails | etc)               | Price on Request |