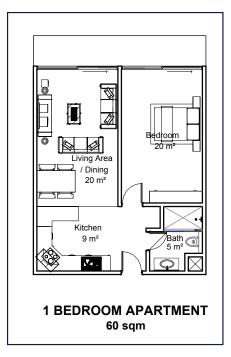

# **APARTMENTS**

### **PRICING**

| Unit schedule           | Area size (m2)        | Total No. of Units | Price per Unit   |
|-------------------------|-----------------------|--------------------|------------------|
| TH - A (4BR +1 MR)      | 355                   | 8                  | \$499,000        |
| TH - B (3BR +1 MR)      | 330                   | 16                 | \$469,000        |
| 3B R                    | 125                   | 8                  | \$199,000        |
| 2BR                     | 90                    | 13                 | \$149,000        |
| 1BR                     | 60                    | 34                 | \$89,000         |
| Studio                  | 40                    | 15                 | \$59,500         |
| Commercial Areas(office | es/conference/retails | etc)               | Price on Request |