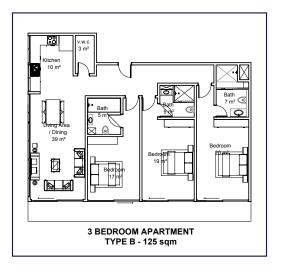

# **APARTMENTS**

### **PRICING**

| Unit schedule           | Area size (m2)        | Total No. of Units | Price per Unit   |
|-------------------------|-----------------------|--------------------|------------------|
| TH - A (4BR +1 MR)      | 355                   | 8                  | \$499,000        |
| TH - B (3BR +1 MR)      | 330                   | 16                 | \$469,000        |
| 3B R                    | 125                   | 8                  | \$199,000        |
| 2BR                     | 90                    | 13                 | \$149,000        |
| 1BR                     | 60                    | 34                 | \$89,000         |
| Studio                  | 40                    | 15                 | \$59,500         |
| Commercial Areas(office | es/conference/retails | etc)               | Price on Request |