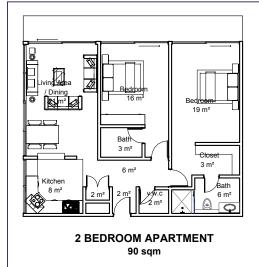

# **APARTMENTS**

### **PRICING**

| Unit schedule           | Area size (m2)        | Total No. of Units | Price per Unit   |
|-------------------------|-----------------------|--------------------|------------------|
| TH - A (4BR +1 MR)      | 355                   | 8                  | \$499,000        |
| TH - B (3BR +1 MR)      | 330                   | 16                 | \$469,000        |
| 3B R                    | 125                   | 8                  | \$199,000        |
| 2BR                     | 90                    | 13                 | \$149,000        |
| 1BR                     | 60                    | 34                 | \$89,000         |
| Studio                  | 40                    | 15                 | \$59,500         |
| Commercial Areas(office | es/conference/retails | etc)               | Price on Request |