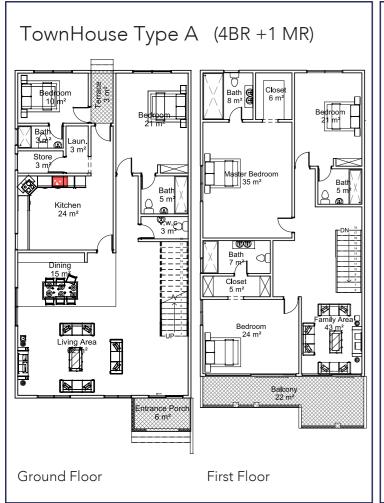

TOWN HOUSE TYPE A

# Pricing - Floor Plans - Features

| Unit schedule                                    | Area size (m2) | Total No.<br>of units | Price per<br>Unit |
|--------------------------------------------------|----------------|-----------------------|-------------------|
| TH - A (4BR +1 MR)                               | 355            | 8                     | \$410,000         |
| TH - B (3BR +1 MR)                               | 330            | 16                    | \$385,000         |
| 3B R                                             | 125            | 8                     | \$135,300         |
| 2BR                                              | 90             | 13                    | \$104,500         |
| 1B R                                             | 60             | 34                    | \$62,000          |
| Studio                                           | 40             | 15                    | \$41,000          |
| Commercial Areas(offices/conference/retails etc) |                |                       | Price on Request  |