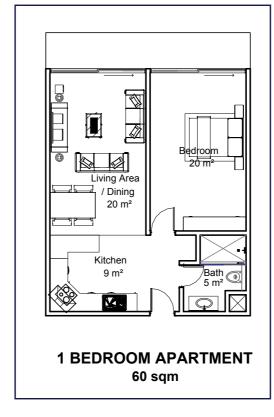

# Pricing - Floor Plans - Features

| Unit schedule                                    | Area size (m2) | Total No.<br>of units | Price per<br>Unit |
|--------------------------------------------------|----------------|-----------------------|-------------------|
| TH - A (4BR +1 MR)                               | 355            | 8                     | \$410,000         |
| TH - B (3BR +1 MR)                               | 330            | 16                    | \$385,000         |
| 3B R                                             | 125            | 8                     | \$135,300         |
| 2BR                                              | 90             | 13                    | \$104,500         |
| 1B R                                             | 60             | 34                    | \$62,000          |
| Studio                                           | 40             | 15                    | \$41,000          |
| Commercial Areas(offices/conference/retails etc) |                |                       | Price on Request  |

# Apartments