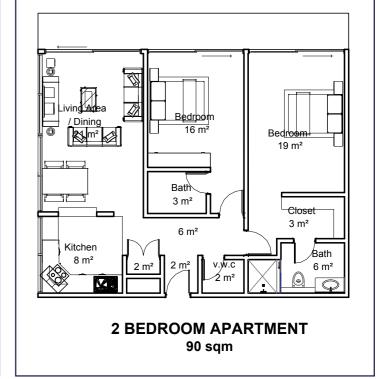

# Pricing - Floor Plans - Features

| Unit schedule                                    | Area size (m2) | Total No.<br>of units | Price per<br>Unit |
|--------------------------------------------------|----------------|-----------------------|-------------------|
| TH - A (4BR +1 MR)                               | 355            | 8                     | \$410,000         |
| TH - B (3BR +1 MR)                               | 330            | 16                    | \$385,000         |
| 3B R                                             | 125            | 8                     | \$135,300         |
| 2BR                                              | 90             | 13                    | \$104,500         |
| 1B R                                             | 60             | 34                    | \$62,000          |
| Studio                                           | 40             | 15                    | \$41,000          |
| Commercial Areas(offices/conference/retails etc) |                |                       | Price on Request  |

# Apartments