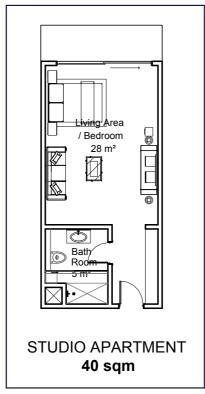

# Pricing - Floor Plans - Features

| Unit schedule                                    | Area size (m2) | Total No.<br>of units | Price per<br>Unit |
|--------------------------------------------------|----------------|-----------------------|-------------------|
| TH - A (4BR +1 MR)                               | 355            | 8                     | \$410,000         |
| TH - B (3BR +1 MR)                               | 330            | 16                    | \$385,000         |
| 3B R                                             | 125            | 8                     | \$135,300         |
| 2BR                                              | 90             | 13                    | \$104,500         |
| 1B R                                             | 60             | 34                    | \$62,000          |
| Studio                                           | 40             | 15                    | \$41,000          |
| Commercial Areas(offices/conference/retails etc) |                |                       | Price on Request  |