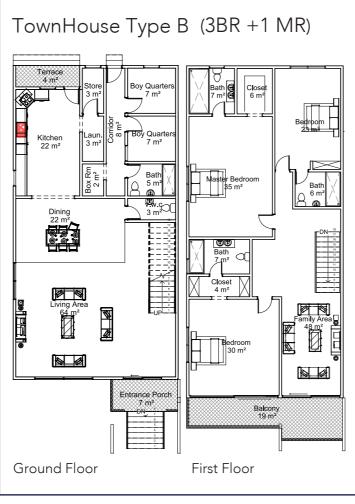

# Pricing - Floor Plans - Features

| Unit schedule                                    | Area size (m2) | Total No.<br>of units | Price per<br>Unit |
|--------------------------------------------------|----------------|-----------------------|-------------------|
| TH - A (4BR +1 MR)                               | 355            | 8                     | \$410,000         |
| TH - B (3BR +1 MR)                               | 330            | 16                    | \$385,000         |
| 3B R                                             | 125            | 8                     | \$135,300         |
| 2BR                                              | 90             | 13                    | \$104,500         |
| 1B R                                             | 60             | 34                    | \$62,000          |
| Studio                                           | 40             | 15                    | \$41,000          |
| Commercial Areas(offices/conference/retails etc) |                |                       | Price on Request  |