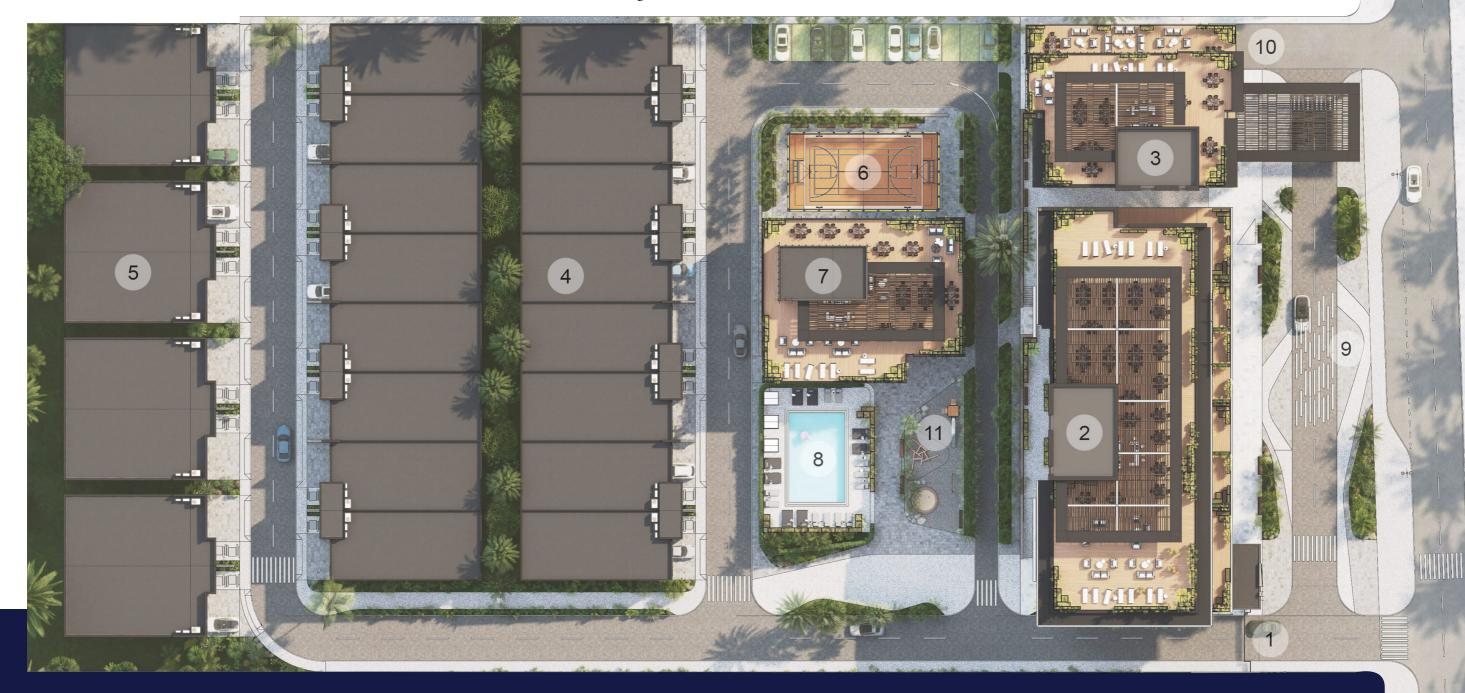

# A Master-Planned Gated community

1 Entry

2 Residences

3 Hotel

4 Townhouse type A

5 Townhouse type B

6 Multipurpose court

7 Club house

8 Pool

9 Drop off

10 Parking entrance

11 Playground