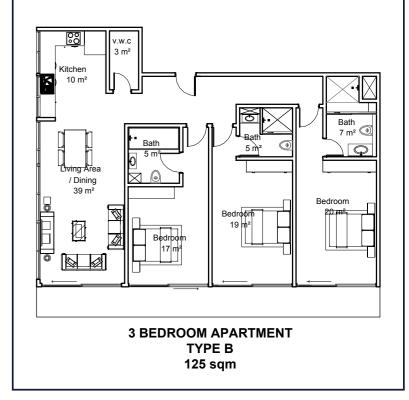

# Pricing - Floor Plans - Features

| Unit schedule                                    | Area size (m2) | Total No.<br>of units | Price per<br>Unit |
|--------------------------------------------------|----------------|-----------------------|-------------------|
| TH - A (4BR +1 MR)                               | 355            | 8                     | \$410,000         |
| TH - B (3BR +1 MR)                               | 330            | 16                    | \$385,000         |
| 3B R                                             | 125            | 8                     | \$135,300         |
| 2BR                                              | 90             | 13                    | \$104,500         |
| 1B R                                             | 60             | 34                    | \$62,000          |
| Studio                                           | 40             | 15                    | \$41,000          |
| Commercial Areas(offices/conference/retails etc) |                |                       | Price on Request  |

# Apartments